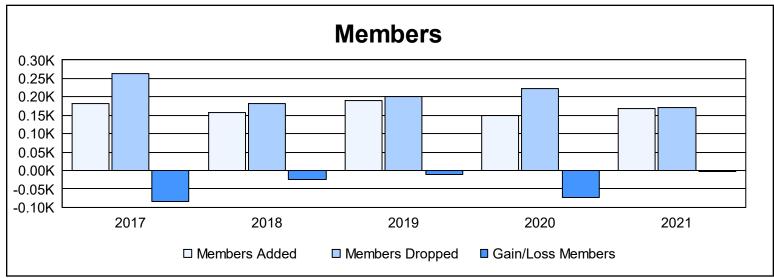

District 103CC As of June 2021 Cumulative

| Year      | New<br>Clubs | Dropped<br>Clubs | Gain/<br>Loss<br>Clubs | New<br>Members | Charter<br>Members | Reinstate<br>Members | Transfer<br>Members | Total<br>Member<br>Added | Total<br>Members<br>Dropped | Gain/<br>Loss<br>Members |
|-----------|--------------|------------------|------------------------|----------------|--------------------|----------------------|---------------------|--------------------------|-----------------------------|--------------------------|
| 2016-2017 | 2            | 3                | -1                     | 107            | 43                 | 14                   | 17                  | 181                      | 264                         | -83                      |
| 2017-2018 | 0            | 3                | -3                     | 135            | 0                  | 4                    | 19                  | 158                      | 182                         | -24                      |
| 2018-2019 | 1            | 3                | -2                     | 123            | 23                 | 7                    | 38                  | 191                      | 201                         | -10                      |
| 2019-2020 | 1            | 3                | -2                     | 97             | 23                 | 6                    | 23                  | 149                      | 223                         | -74                      |
| 2020-2021 | 1            | 0                | 1                      | 62             | 78                 | 6                    | 22                  | 168                      | 170                         | -2                       |
| Average   | 1            | 2                | -1                     | 105            | 33                 | 7                    | 24                  | 169                      | 208                         | -39                      |