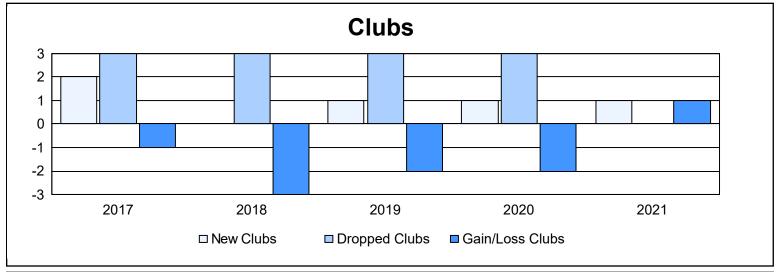

District 103CC As of June 2021 Cumulative

| Year      | New<br>Clubs | Dropped<br>Clubs | Gain/<br>Loss<br>Clubs | New<br>Members | Charter<br>Members | Reinstate<br>Members | Transfer<br>Members | Total<br>Member<br>Added | Total<br>Members<br>Dropped | Gain/<br>Loss<br>Members |
|-----------|--------------|------------------|------------------------|----------------|--------------------|----------------------|---------------------|--------------------------|-----------------------------|--------------------------|
| 2016-2017 | 2            | 3                | -1                     | 107            | 43                 | 14                   | 17                  | 181                      | 264                         | -83                      |
| 2017-2018 | 0            | 3                | -3                     | 135            | 0                  | 4                    | 19                  | 158                      | 182                         | -24                      |
| 2018-2019 | 1            | 3                | -2                     | 123            | 23                 | 7                    | 38                  | 191                      | 201                         | -10                      |
| 2019-2020 | 1            | 3                | -2                     | 97             | 23                 | 6                    | 23                  | 149                      | 223                         | -74                      |
| 2020-2021 | 1            | 0                | 1                      | 62             | 78                 | 6                    | 22                  | 168                      | 170                         | -2                       |
| Average   | 1            | 2                | -1                     | 105            | 33                 | 7                    | 24                  | 169                      | 208                         | -39                      |